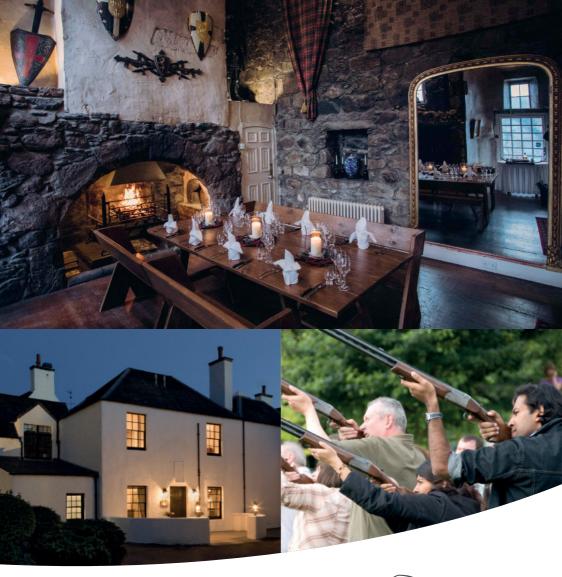

# Maryculter House

MARYCULTER HOUSE IS ONE OF THE MOST HISTORIC HOTELS IN SCOTLAND. LOCATED ON THE BANKS OF THE RIVER DEE AND STEEPED IN HISTORY, IT'S THE PERFECT RETREAT FOR A UNIQUE CORPORATE DAY OUT.

#### What can we offer?

- > Murder Mystery Dinners
- > BBQ Fun Days
- > Fun Casino Nights
- > On-Site Highland Games
- > Country Pursuits
- > Corporate Quiz Evenings
- > Golf Simulator Experiences
- > Team-Building Challenges