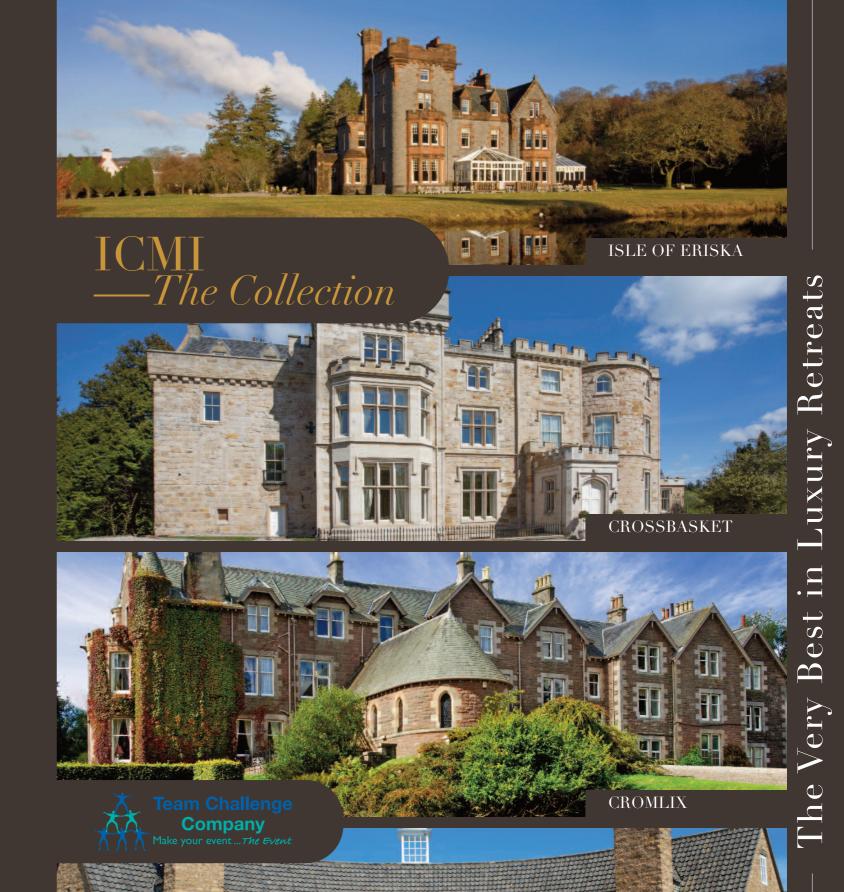

### ICMI —The Collection

#### **Our Collection**

The ICMI Collection is proud to deliver the very best in luxury accommodation and hospitality, providing the perfect retreat for your next corporate event.

Enjoy the magic of staying on a private island at Isle of Eriska on the west coast of Scotland. This 300 acre island boasts gorgeous views overlooking Loch Linnhe and the dramatic Morvern mountains beyond offer a truly unique and memorable corporate experience. The wonderful Cromlix House, Dunblane, owned by Scottish tennis superstar Andy Murray showcases a reinvention of the glorious era of grand country house living and hospitality excellence.

Our Collection includes the recently beautifully renovated Crossbasket Castle Blantyre Glasgow, a stunning 17th century castle transformed into one of Scotland's most luxurious hotel and event venues and the stylish Edwardian splendour of Greywalls Hotel which overlooks the world famous Muirfield championship golf course just outside Edinburgh.